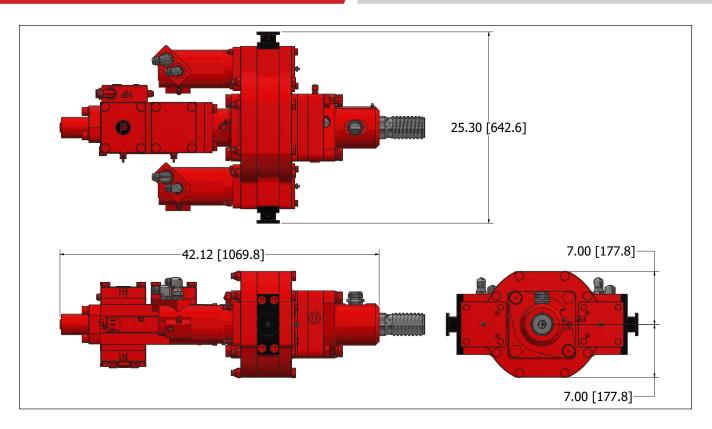

## **TE1000**

## HYDRAULIC DRIFTER

The TE1000 is the largest drifter in the TEI product line, made for installation of hollow bar 3" to 7" (76.2 - 177.8 mm) hole size and drilling micropiles through all soil types.

The powerful percussion system incorporates the patented Automatic Stroke Adjustment (ASA) system that adjusts the power output for varying soil and rock conditions. This system has three different stoke outputs that can be adjusted manually or automatically to work with the drill rig's feed force. There's also a scond accumulator for the high-pressure percussion, providing soother operation and dampening.

The rotation of the TE1000 uses oversized bearings on the drills radial and thrust axes to handle the thrust output of the anchor rigs in today's market. This system has two motors for different torque outputs and smoother drilling operations.