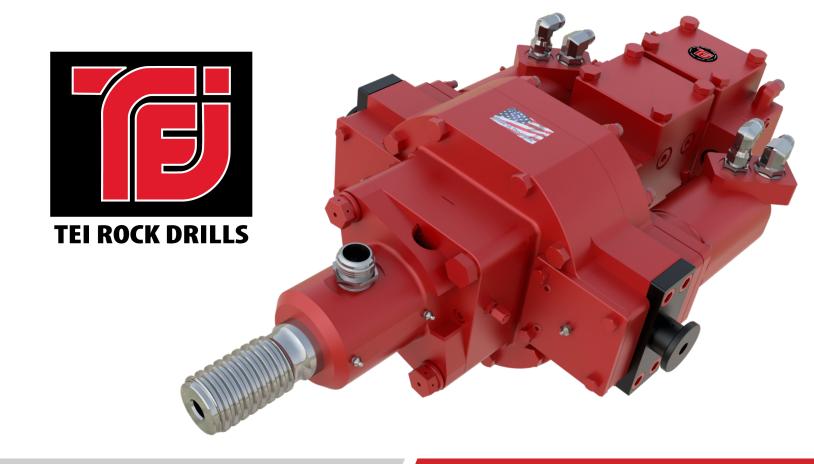

## **TE1000**

## HYDRAULIC DRIFTER

The TE1000 is the largest drifter in the TEI product line, made for installation of hollow bar 3" to 7" (76.2 - 177.8 mm) hole size and drilling micropiles through all soil types.

The powerful percussion system incorporates the patented Automatic Stroke Adjustment (ASA) system that adjusts the power output for varying soil and rock conditions. This system has three different stoke outputs that can be adjusted manually or automatically to work with the drill rig's feed force. There's also a scond accumulator for the high-pressure percussion, providing soother operation and dampening.

The rotation of the TE1000 uses oversized bearings on the drills radial and thrust axes to handle the thrust output of the anchor rigs in today's market. This system has two motors for different torque outputs and smoother drilling operations.

| SHANKS AVAILABLE |                               |  |  |  |
|------------------|-------------------------------|--|--|--|
| STANDARD: T76LH  | OPTIONAL: H90RH, H90LH, T73RH |  |  |  |

| HAMMER SPECIFICATIONS |          |         |  |  |
|-----------------------|----------|---------|--|--|
|                       | U.S.     | Metric  |  |  |
| OUTPUT POWER          | 33 hp    | 25 kW   |  |  |
| HAMMER FLOW           | 31 gpm   | 117 lpm |  |  |
| HAMMER PRESSURE       | 3000 psi | 207 bar |  |  |
| HAMMER FREQUENCY      | 2700 bpm | 45 Hz   |  |  |