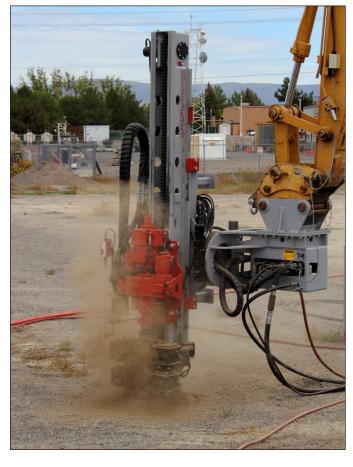

## **TE1000**

## HYDRAULIC DRIFTER

The TE1000 is the largest drifter in the TEI product line, made for installation of hollow bar 3" to 7" (76.2 - 177.8 mm) hole size and drilling micropiles through all soil types.

The powerful percussion system incorporates the patented Automatic Stroke Adjustment (ASA) system that adjusts the power output for varying soil and rock conditions. This system has three different stoke outputs that can be adjusted manually or automatically to work with the drill rig's feed force. There's also a scond accumulator for the high-pressure percussion, providing soother operation and dampening.

## **ANCHORING AND MICROPILES**

| ROTATION SPECIFICATIONS |             |         |             |           |  |  |
|-------------------------|-------------|---------|-------------|-----------|--|--|
|                         | STANDARD    |         | OPTIONAL    |           |  |  |
|                         | U.S.        | Metric  | U.S.        | Metric    |  |  |
| ROTATION TORQUE         | 3389 lbf-ft | 6779 Nm | 6779 lbf-ft | 13,569 Nm |  |  |
| GEAR                    | 1           | 2       | 1           | 2         |  |  |
| SPEED                   | 196 rpm     | 98 rpm  | 98 rpm      | 49 rpm    |  |  |